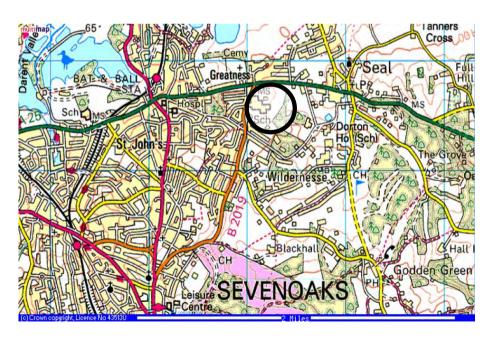

### The "Springboard" Tournament

Will be held on the

Sunday, 19 July 2009

at

The Wildernesse School Playing Fields Seal Hollow Road Sevenoaks Kent