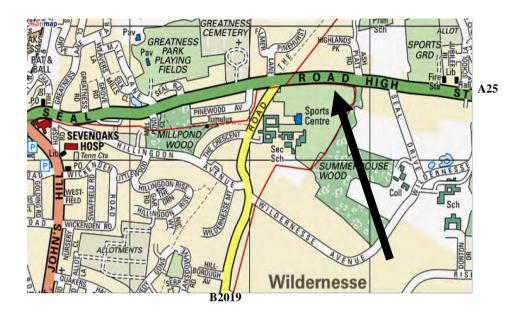

### The "Springboard" Tournament

Will be held on the

Sunday, 19 July 2009

at

The Wildernesse School Playing Fields Seal Hollow Road Sevenoaks Kent